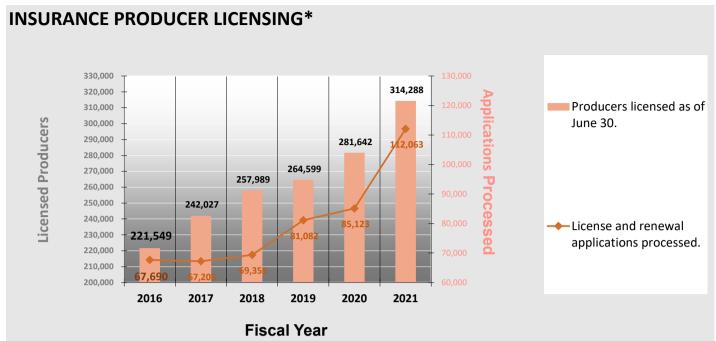

| 0         | 0            | 0         |  |  |
|           | 18,788 18,807 7,240 46 35,887 31,684 10,147 1,267 49 109 0 320 20 ESSIONALS 2,068 0 54 23 4 0 0 0 0 34 130 243 75 3 108 13 86 | 18,788 19,309 18,807 19,329 7,240 7,082 46 69 35,887 36,975 31,684 32,071 10,147 10,267 1,267 1,001 49 36 109 89 0 0  320 308 20 18  ESSIONALS  2,068 2,148 0 0 54 36 23 23 4 3  0 0 0 0 0 0 0 0 0 0 0 0 0 0 0 0 0 0 | 18,788    | 18,788       | 18,788    |  |  |

<sup>\*</sup>Indicates the number authorized for each line of authority. An insurance producer may hold more than one line of authority on a license.

 $<sup>\</sup>hbox{$^{**}$ Excludes licensing-exempt nationally accredited utilization review agents.}$ 



<sup>\*</sup> Excludes service companies, third-party administrators, utilization review agents, ratemaking professionals and reinsurance intermediaries.

## **INSURERS AUTHORIZED IN ARIZONA**

| COMPANY NAME ABBREVIATIONS | STATUS |
|----------------------------|--------|
|----------------------------|--------|

| ASSOC | = | Association      | AC | = | Active          |
|-------|---|------------------|----|---|-----------------|
| со    | = | Company          | СО | = | Conservatorship |
| CORP  | = | Corporation      | RH | = | Rehabilitation  |
| INC   | = | Incorporated     | SP | = | Supervison      |
| INS   | = | Insurance        | SU | = | Suspended       |
| RRG   | = | Risk Retention   |    |   |                 |
| LTD   | = | Group<br>Limited |    |   |                 |

|